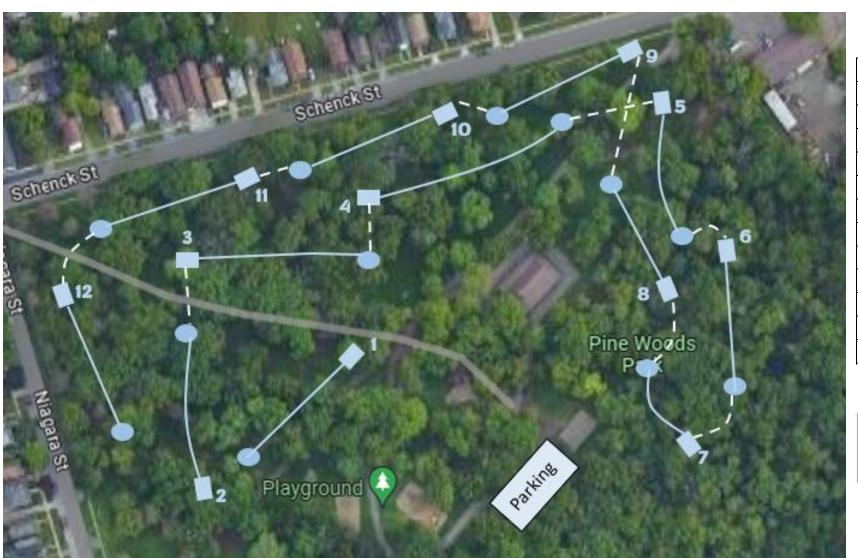

## PINEWOODS DISC GOLF COURSE

1 Pinewoods Drive, North Tonawanda NY 14120

| امام        | Distance |
|-------------|----------|
| <u>Hole</u> | Distance |
| 1           | 244      |
| 2           | 300      |
| 3           | 250      |
| 4           | 294      |
| 5           | 203      |
| 6           | 174      |
| 7           | 195      |
| 8           | 197      |
| 9           | 217      |
| 10          | 280      |
| 11          | 266      |
| 12          | 254      |